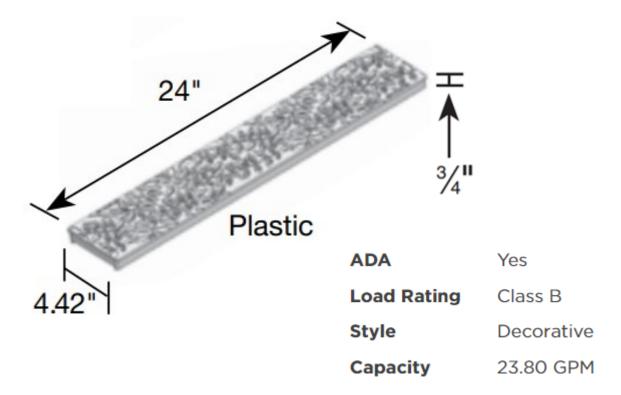

| Number      | Series | NDS Spree-D        |
|-------------|--------|--------------------|
| NDS DS-252S |        | B Class HDPE Grate |

| PART NUMBER | <u>DIMENSIONS</u> | FREE AREA    |
|-------------|-------------------|--------------|
| DS-252S     | 24" Long          | 7.78 SQ. IN. |

## **Specification**

NDS DS-252S HDPE DECORATIVE TRENCH DRAIN GRATE WITH CLASS B LOAD RATING (89,920 LBS. - 575 PSI),

SUPPLIED BY TRENCHIFY

DISCLAIMER - The customer and the customer's architects, engineers, consultants, and other professionals are completely responsible for the selection installation and maintenance of any product purchased from Trench Drain Supply and/or its manufacturers. TRENCH DRAIN SUPPLY MAKES NO WARRANTY, EXPRESS OR IMPLIED, AS TO THE SUITABILITY, DESIGN, MERCHANTIBILITY, OR FITNESS OF THE PRODUCT FOR CUSTOMERS APPLICATION. The drawing and information provided remain the property and copyright of the manufacturer listed. The manufacturer reserves the right to modify specification without notice.